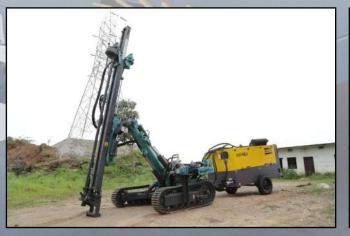

### Mining & Material Handling Equipments

The African Continent is a home to a variety of natural resources in abundant quantities which can be utilised for the betterment and development of the whole continent for a long time. To salvage these natural resources to a better purpose there is a large need for the mining and material handling equipments for the booming mining industry of Africa.

To cater to these needs we offer a wide range of mining and material handling equipments. Maintaining our tradition to work with and provide the best in class equipments from the world leading brands.

The complete ranges of products are classified into the following:

- Backhoe loaders
- Excavators
- Drilling rigs
- Pilling rigs

- Tippers
- Forklifts
  - Pallet trucks