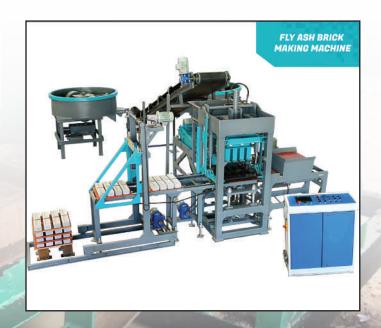

## **Brick Making Machines**

- Concrete Block
  / AAC Block
- Paver Block
- Hollow Bricks