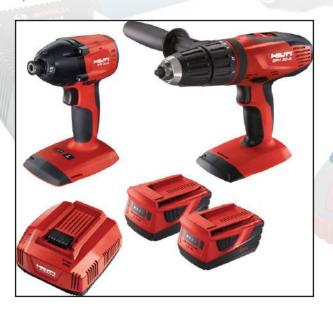

## Workshop & Engineering Equipments

All the large industries and machines are run by tools and tackles working behind the scenes which are very essential in smooth operations of various giant machines. The complete rang onsists of:

- Power tools
- Overhead Cranes
- Welding Systems
- Bar Bending & Cutting Machine