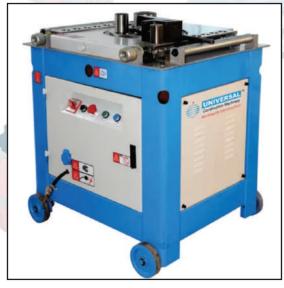

## Workshop & Engineering Equipments

All the large industries and machines are run by tools and tackles working behind the scenes which are very essential in smooth operations of various giant machines. The complete rang onsists of:

- Power tools
- Overhead Cranes
- Welding Systems
- Bar Bending & Cutting Machine