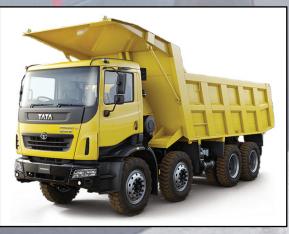

The complete ranges of products are classified into the following:

- Backhoe loaders
- Excavators
- Drilling rigs
- Pilling rigs

- Tippers
- Forklifts
  - Pallet trucks